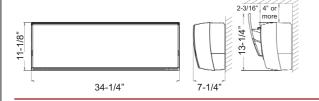

Timer
- Auto Restart/Reset
- Auto Changeover\*
- Low Ambient Heating
- Apple Catechin Filter
- Ion Deodorizing Filter
- Minimum Heat (50°F/10°C)
  - Powerful Operation Mode

## **Optional Accessories**

- Wired Remote Controller: UTY-RNNYM
- Simple Remote Controller: UTY-RSNYM
- Communication Kit: UTY-TWBXF

\*Auto Changeover (Heating to Cooling or Vice Versa) automatically alternates between heating <u>or</u> cooling if the room temperature falls 4°F below the set temperature when cooling <u>or</u> rises 4°F above set temperature when heating. Auto changeover is <u>not</u> designed to provide rapid changes between heating <u>and</u> cooling operation or simultaneous heating <u>and</u> cooling.

#### Slim & Compact

Up to 25% slimmer than the competing units.

#### INDOOR UNIT DIMENSIONS



#### **OUTDOOR UNIT DIMENSIONS**



# 3 Mode Timer (Weekly/Program/Sleep)

Weekly timer can be easily set by wireless remote controller. ON, OFF can be set up to 4 times in one day and up to 28 times in one week. For other modes, program timer and sleep timer can also be selected by pushing a single button.

#### **Minimum Heat Operation**

The room temperature can be set to go no lower than 50°F, thus ensuring that the room temperature does not get too cold when not occupied.



70-₽

Caution: When the room temperature is higher than 50°F, minimum heat operation does not start. Operation starts and maintains the room temperature at 50°F for 48 hours when the temperature drops below 50°F. When minimum heat operation stops, the room set temperature quickly returns to the pre-set temperatu