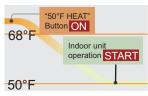

#### **Minimum Heat Operation**

The room temperature can be set to go no lower than 50°F, thus ensuring that the room temperature does not get too cold when not occupied.

70-₽

Caution: When the room temperature is higher than 50°F, minimum heat operation does not start. Operation starts and maintains the room temperature at 50°F for 48 hours when the temperature drops below 50°F. When minimum heat operation stops, the room set temperature quickly returns to the pre-set temperature.