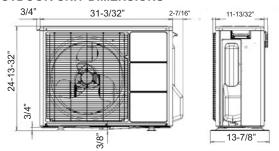

angeover\*
- Low Ambient Heating
- Apple Catechin Filter
- Ion Deodorizing Filter
- Minimum Heat (50°F/10°C)
  - Powerful Operation Mode

## **Optional Accessories**

- Wired Remote Controller: UTY-RNNYM
- Simple Remote Controller: UTY-RSNYM
- Communication Kit: UTY-TWBXF

\*Auto Changeover (Heating to Cooling or Vice Versa) automatically alternates between heating <u>or</u> cooling if the room temperature falls 4°F below the set temperature when cooling <u>or</u> rises 4°F above set temperature when heating. Auto changeover is <u>not</u> designed to provide rapid changes between heating <u>and</u> cooling operation or simultaneous heating <u>and</u> cooling.

#### Slim & Compact

Up to 25% slimmer than the competing units.

#### INDOOR UNIT DIMENSIONS



#### **OUTDOOR UNIT DIMENSIONS**



# 3 Mode Timer (Weekly/Program/Sleep)

Weekly timer can be easily set by wireless remote controller. ON, OFF can be set up to 4 times in one day and up to 28 times in one week. For other modes, program timer and sleep timer can also be selected by pushing a single button.

#### **Minimum Heat Operation**

The room temperature can be set to go no lower than 50°F, thus ensuring that the room temperature does not get too cold when not occupied.



70-₽

Caution: When the room temperature is higher than 50°F, minimum heat operation does not start. Operation starts and maintains the room temperature at 50°F for 48 hours when the temperature drops below 50°F. When minimum heat operation stops, the room set temperature quickly returns to the pre-set temperature.



Width Inc

Depth Inc

Nominal