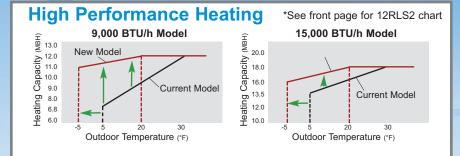

## **High Performance Heating**

Heating capacity at low outdoor temperatures was improved by adopting a large heat exchanger and a high capacity compressor. Rated heating capacity is maintained up to 20°F. This new model can operate down to -5°F.