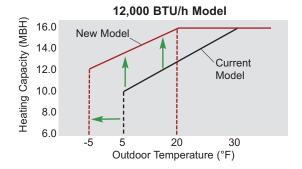

## **High Performance Heating**

Heating capacity at low outdoor temperatures was improved by adopting a large heat exchanger and a high capacity compressor. Rated heating capacity is maintained up to 20°F. This new model can operate down to -5°F.