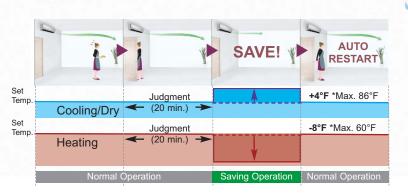

## **CCD** Energy Saving Program

These Halcyon systems know how to save you money even when you forget. If you leave

the room without turning the unit off, ESP knows that you left and 20 minutes later, set temperature is increased by 4°F when cooling and reduced by 8°F

when heating. When you come back to the room, it returns to previous operating mode. This prevents wasteful operation to save energy without you having to think about it.